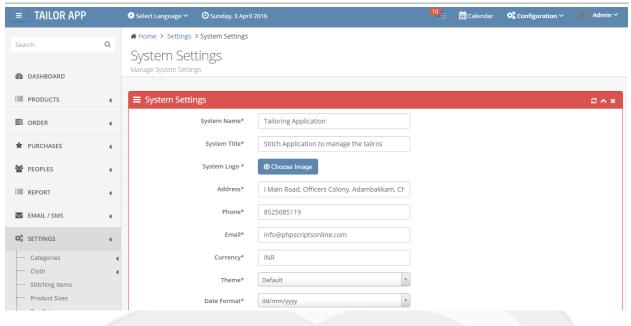

clients and their orders, measurements styles, payments and their references from them. Tailoring App is sending notifications to the customer about their orders, delivery status via E-Mail/ SMS. It supports multiple languages.

Tailoring App has two kinds of roles to login such as admin and tailor.



### 1 | ADMIN LOGIN

Admin user is able to manage complete details of following:

- Dashboard
- Products
- Cloth details
- Manage Customer Orders
- Track Order
- Order Payment
- Order Configuration
- Purchase Details
- Manage Employees, customers and suppliers
- Reports (Order report, Product alert, Purchase report, Worker report, transaction reports and etc)
- Email/SMS
- Settings





#### **DASHBOARD**







#### **CONFIGURATION**





### **MANAGE LANUGUAGES**



SITE CONFIGURATION





#### **SELECT LANGUAGES**



#### **PRODUCTS**











#### **CLOTH PRODUCTS**







### **ADD PURCHASE**





### User Guide



### **ORDER**











#### **EDIT ORDER**







**TRACK ORDER** 







### User Guide



#### **ORDER PAYMENT**









### User Guide



### **INVOICE**









### **PAYMENT**





### User Guide



### **ORDER CONFIGURATION**



#### **PURCHASES**









#### **EMPLOYEES INFO**







#### **CUSTOMERS**



#### **REPORT**



### User Guide



#### E-MAIL/ SMS







### **SETTINGS**





#### **CALENDAR**









### **Contact**

More details about Tailoring App or live demo, please contact us.

### **Coderobotics Studio.**,

No. 16, Officers Colony, First Main Road, Adambakkam, Chennai 600088, Tamil Nadu, INDIA.

E-mail: sasi@coderobotics.com