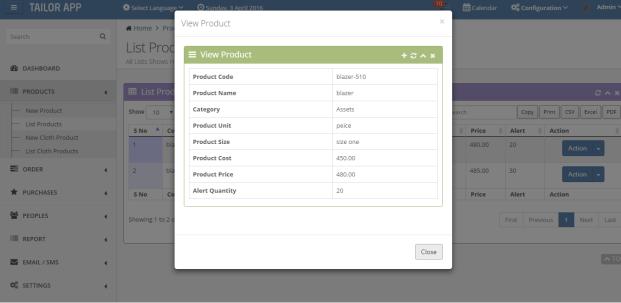

ts and their references from them. Tailoring App is sending notifications to the customer about their orders, delivery status via E-Mail/ SMS. It supports multiple languages.

Tailoring App has two kinds of roles to login such as admin and tailor.



### 1 | ADMIN LOGIN

Admin user is able to manage complete details of following:

- Dashboard
- Products
- Cloth details
- Manage Customer Orders
- Track Order
- Order Payment
- Order Configuration
- Purchase Details
- Manage Employees, customers and suppliers
- Reports (Order report, Product alert, Purchase report, Worker report, transaction reports and etc)
- Email/SMS
- Settings





#### **DASHBOARD**







#### **CONFIGURATION**





### **MANAGE LANUGUAGES**



SITE CONFIGURATION





#### **SELECT LANGUAGES**



#### **PRODUCTS**











#### **CLOTH PRODUCTS**







### **ADD PURCHASE**





### User Guide



### **ORDER**











#### **EDIT ORDER**







**TRACK ORDER** 







### User Guide



#### **ORDER PAYMENT**









### User Guide



### **INVOICE**









### **PAYMENT**





### User Guide



### **ORDER CONFIGURATION**



#### **PURCHASES**









#### **EMPLOYEES INFO**







#### **CUSTOMERS**



#### **REPORT**



### User Guide



#### E-MAIL/ SMS







### **SETTINGS**





#### **CALENDAR**









### **Contact**

More details about Tailoring App or live demo, please contact us.

### **Coderobotics Studio.**,

No. 16, Officers Colony, First Main Road, Adambakkam, Chennai 600088, Tamil Nadu, INDIA.

E-mail: sasi@coderobotics.com

Mobile: (91)-99403 67824, (91)-85250 85119

Skype: co