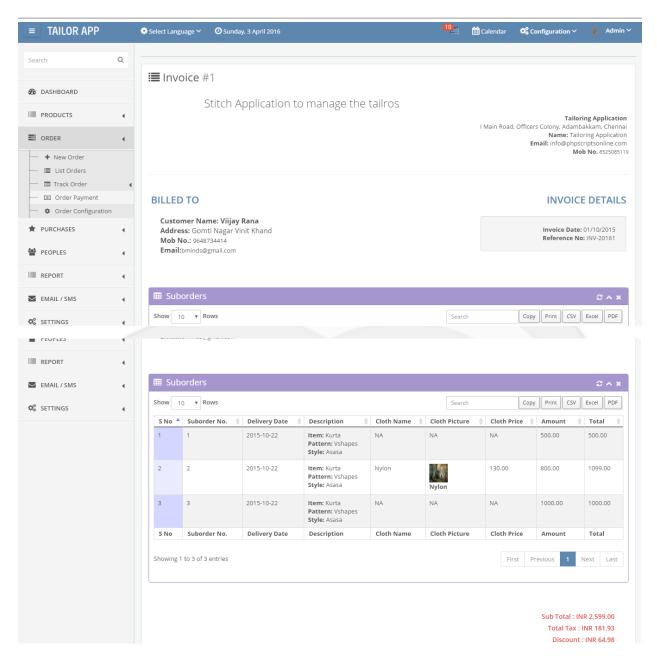

or.



### 1 | ADMIN LOGIN

Admin user is able to manage complete details of following:

- Dashboard
- Products
- Cloth details
- Manage Customer Orders
- Track Order
- Order Payment
- Order Configuration
- Purchase Details
- Manage Employees, customers and suppliers
- Reports (Order report, Product alert, Purchase report, Worker report, transaction reports and etc)
- Email/SMS
- Settings





#### **DASHBOARD**







#### **CONFIGURATION**





### **MANAGE LANUGUAGES**



SITE CONFIGURATION





#### **SELECT LANGUAGES**



#### **PRODUCTS**











#### **CLOTH PRODUCTS**







### **ADD PURCHASE**





### User Guide



### **ORDER**











#### **EDIT ORDER**







**TRACK ORDER** 







### User Guide



#### **ORDER PAYMENT**









### User Guide



### **INVOICE**









### **PAYMENT**





### User Guide



### **ORDER CONFIGURATION**



#### **PURCHASES**









#### **EMPLOYEES INFO**







#### **CUSTOMERS**



#### **REPORT**



### User Guide



#### E-MAIL/ SMS







### **SETTINGS**





#### **CALENDAR**









### **Contact**

More details about Tailoring App or live demo, please contact us.

### **Coderobotics Studio.**,

No. 16, Officers Colony, First Main Road, Adambakkam, Chennai 600088, Tamil Nadu, INDIA.

E-mail: sasi@coderobotics.com

Mobile: (91)-99403 67824, (91)-85250 85119

Skype: coderobotics

WhatsApp: (91)-99403-67824
Website: www.coderobotics.com