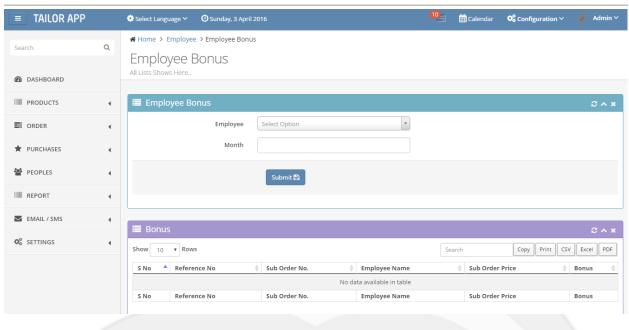

age Customer Orders
- Track Order
- Order Payment
- Order Configuration
- Purchase Details
- Manage Employees, customers and suppliers
- Reports (Order report, Product alert, Purchase report, Worker report, transaction reports and etc)
- Email/SMS
- Settings





#### **DASHBOARD**







#### **CONFIGURATION**





### **MANAGE LANUGUAGES**



SITE CONFIGURATION





#### **SELECT LANGUAGES**



#### **PRODUCTS**











#### **CLOTH PRODUCTS**







### **ADD PURCHASE**





### User Guide



### **ORDER**











#### **EDIT ORDER**







**TRACK ORDER** 







### User Guide



#### **ORDER PAYMENT**









### User Guide



### **INVOICE**









### **PAYMENT**





### User Guide



### **ORDER CONFIGURATION**



#### **PURCHASES**









#### **EMPLOYEES INFO**







#### **CUSTOMERS**



#### **REPORT**



### User Guide



#### E-MAIL/ SMS







### **SETTINGS**





#### **CALENDAR**









### **Contact**

More details about Tailoring App or live demo, please contact us.

### **Coderobotics Studio.**,

No. 16, Officers Colony, First Main Road, Adambakkam, Chennai 600088, Tamil Nadu, INDIA.

E-mail: sasi@coderobotics.com

Mobile: (91)-99403 67824, (91)-85250 85119

Skype: coderobotics

WhatsApp: (91)-99403-67824
Website: www.coderobotics.com