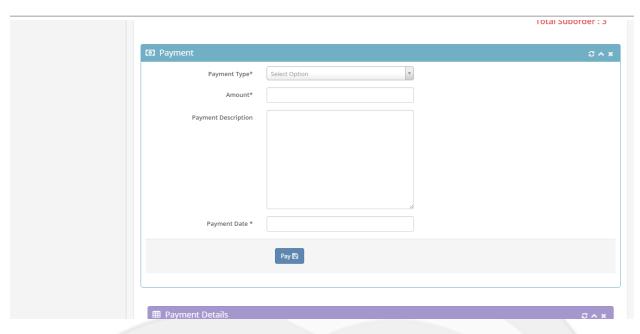

### 1 | ADMIN LOGIN

Admin user is able to manage complete details of following:

- Dashboard
- Products
- Cloth details
- Manage Customer Orders
- Track Order
- Order Payment
- Order Configuration
- Purchase Details
- Manage Employees, customers and suppliers
- Reports (Order report, Product alert, Purchase report, Worker report, transaction reports and etc)
- Email/SMS
- Settings





#### **DASHBOARD**







#### **CONFIGURATION**





### **MANAGE LANUGUAGES**



SITE CONFIGURATION





#### **SELECT LANGUAGES**



#### **PRODUCTS**











#### **CLOTH PRODUCTS**







### **ADD PURCHASE**





### User Guide



### **ORDER**











#### **EDIT ORDER**







**TRACK ORDER** 







### User Guide



#### **ORDER PAYMENT**









### User Guide



### **INVOICE**









### **PAYMENT**





### User Guide



### **ORDER CONFIGURATION**



#### **PURCHASES**









#### **EMPLOYEES INFO**







#### **CUSTOMERS**



#### **REPORT**



### User Guide



#### E-MAIL/ SMS







### **SETTINGS**





#### **CALENDAR**









### **Contact**

More details about Tailoring App or live demo, please contact us.

### **Coderobotics Studio.**,

No. 16, Officers Colony, First Main Road, Adambakkam, Chennai 600088, Tamil Nadu, INDIA.

E-mail: sasi@coderobotics.com

Mobile: (91)-99403 67824, (91)-85250 85119

Skype: coderobotics

WhatsApp: (91)-99403-67824
Website: www.coderobotics.com