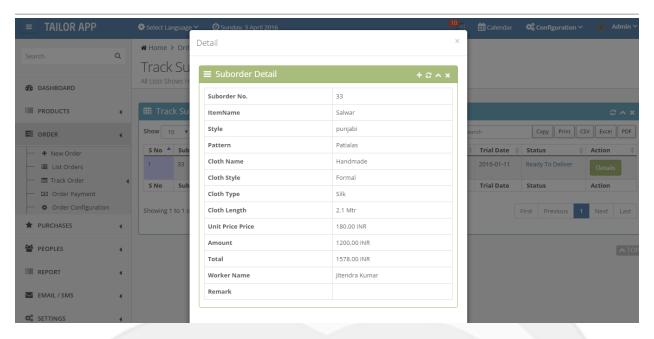

.

Tailoring App has two kinds of roles to login such as admin and tailor.



### 1 | ADMIN LOGIN

Admin user is able to manage complete details of following:

- Dashboard
- Products
- Cloth details
- Manage Customer Orders
- Track Order
- Order Payment
- Order Configuration
- Purchase Details
- Manage Employees, customers and suppliers
- Reports (Order report, Product alert, Purchase report, Worker report, transaction reports and etc)
- Email/SMS
- Settings





#### **DASHBOARD**







#### **CONFIGURATION**





### **MANAGE LANUGUAGES**



SITE CONFIGURATION





#### **SELECT LANGUAGES**



#### **PRODUCTS**











#### **CLOTH PRODUCTS**







### **ADD PURCHASE**





### User Guide



### **ORDER**











#### **EDIT ORDER**







**TRACK ORDER** 







### User Guide



#### **ORDER PAYMENT**









### User Guide



### **INVOICE**









### **PAYMENT**





### User Guide



### **ORDER CONFIGURATION**



#### **PURCHASES**









#### **EMPLOYEES INFO**







#### **CUSTOMERS**



#### **REPORT**



### User Guide



#### E-MAIL/ SMS







### **SETTINGS**





#### **CALENDAR**









### **Contact**

More details about Tailoring App or live demo, please contact us.

### **Coderobotics Studio.**,

No. 16, Officers Colony, First Main Road, Adambakkam, Chennai 600088, Tamil Nadu, INDIA.

E-mail: sasi@coderobotics.com

Mobile: (91)-99403 67824, (91)-85250 85119

Skype: coderobotics

WhatsApp: (91)-99403-67824
Website: www.coderobotics.com