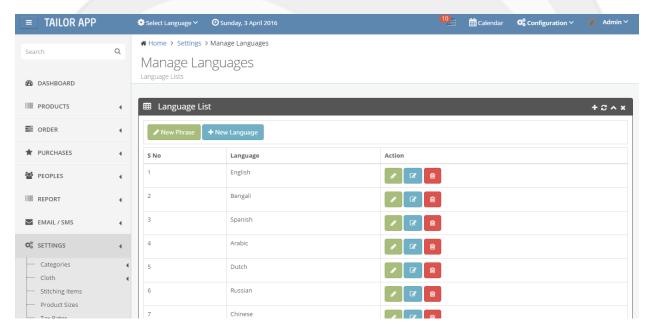

ep the database of their clients and their orders, measurements styles, payments and their references from them. Tailoring App is sending notifications to the customer about their orders, delivery status via E-Mail/ SMS. It supports multiple languages.

Tailoring App has two kinds of roles to login such as admin and tailor.



### 1 | ADMIN LOGIN

Admin user is able to manage complete details of following:

- Dashboard
- Products
- Cloth details
- Manage Customer Orders
- Track Order
- Order Payment
- Order Configuration
- Purchase Details
- Manage Employees, customers and suppliers
- Reports (Order report, Product alert, Purchase report, Worker report, transaction reports and etc)
- Email/SMS
- Settings





#### **DASHBOARD**







#### **CONFIGURATION**





### **MANAGE LANUGUAGES**



SITE CONFIGURATION





#### **SELECT LANGUAGES**



#### **PRODUCTS**











#### **CLOTH PRODUCTS**







### **ADD PURCHASE**





### User Guide



### **ORDER**











#### **EDIT ORDER**







**TRACK ORDER** 







### User Guide



#### **ORDER PAYMENT**









### User Guide



### **INVOICE**









### **PAYMENT**





### User Guide



### **ORDER CONFIGURATION**



#### **PURCHASES**









#### **EMPLOYEES INFO**







#### **CUSTOMERS**



#### **REPORT**



### User Guide



#### E-MAIL/ SMS







### **SETTINGS**





#### **CALENDAR**









### **Contact**

More details about Tailoring App or live demo, please contact us.

### **Coderobotics Studio.**,

No. 16, Officers Colony, First Main Road, Adambakkam, Chennai 600088, Tamil Nadu, INDIA.

E-mail