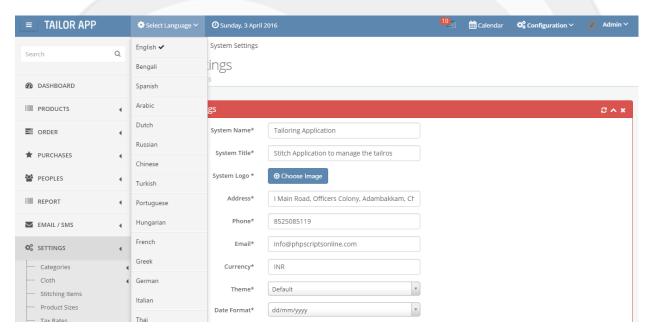

asurements styles, payments and their references from them. Tailoring App is sending notifications to the customer about their orders, delivery status via E-Mail/ SMS. It supports multiple languages.

Tailoring App has two kinds of roles to login such as admin and tailor.



### 1 | ADMIN LOGIN

Admin user is able to manage complete details of following:

- Dashboard
- Products
- Cloth details
- Manage Customer Orders
- Track Order
- Order Payment
- Order Configuration
- Purchase Details
- Manage Employees, customers and suppliers
- Reports (Order report, Product alert, Purchase report, Worker report, transaction reports and etc)
- Email/SMS
- Settings





#### **DASHBOARD**







#### **CONFIGURATION**





### **MANAGE LANUGUAGES**



SITE CONFIGURATION





#### **SELECT LANGUAGES**



#### **PRODUCTS**











#### **CLOTH PRODUCTS**







### **ADD PURCHASE**





### User Guide



### **ORDER**











#### **EDIT ORDER**







**TRACK ORDER** 







### User Guide



#### **ORDER PAYMENT**









### User Guide



### **INVOICE**









### **PAYMENT**





### User Guide



### **ORDER CONFIGURATION**



#### **PURCHASES**









#### **EMPLOYEES INFO**







#### **CUSTOMERS**



#### **REPORT**



### User Guide



#### E-MAIL/ SMS







### **SETTINGS**





#### **CALENDAR**









### **Contact**

More details about Tailoring App or live demo, please contact us.

### **Coderobotics Studio.**,

No. 16, Officers Colony, First Main Road, Adambakkam, Chennai 600088, Tamil Nadu, INDIA.

E-mail: sasi@coderobotics.com

Mobile: (91)-99403 67824, (9