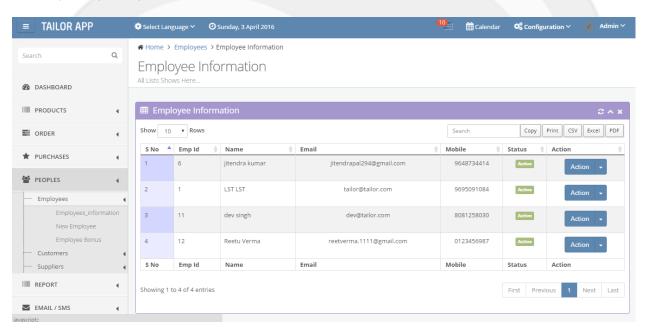

Manage Customer Orders
- Track Order
- Order Payment
- Order Configuration
- Purchase Details
- Manage Employees, customers and suppliers
- Reports (Order report, Product alert, Purchase report, Worker report, transaction reports and etc)
- Email/SMS
- Settings





#### **DASHBOARD**







#### **CONFIGURATION**





### **MANAGE LANUGUAGES**



SITE CONFIGURATION





#### **SELECT LANGUAGES**



#### **PRODUCTS**











#### **CLOTH PRODUCTS**







### **ADD PURCHASE**





### User Guide



### **ORDER**











#### **EDIT ORDER**







**TRACK ORDER** 







### User Guide



#### **ORDER PAYMENT**









### User Guide



### **INVOICE**









### **PAYMENT**





### User Guide



### **ORDER CONFIGURATION**



#### **PURCHASES**









#### **EMPLOYEES INFO**







#### **CUSTOMERS**



#### **REPORT**



### User Guide



#### E-MAIL/ SMS







### **SETTINGS**





#### **CALENDAR**









### **Contact**

More details about Tailoring App or live demo, please contact us.

### **Coderobotics Studio.**,

No. 16, Officers Colony, First Main Road, Adambakkam, Chennai 600088, Tamil Nadu, INDIA.

E-mail: sasi@coderobotics.com

Mobile: (91)-99403 67824, (91)-85250 85119

Skype: coderobotics

WhatsApp: (91)-99403-67824
Website: www.coderobotics.com