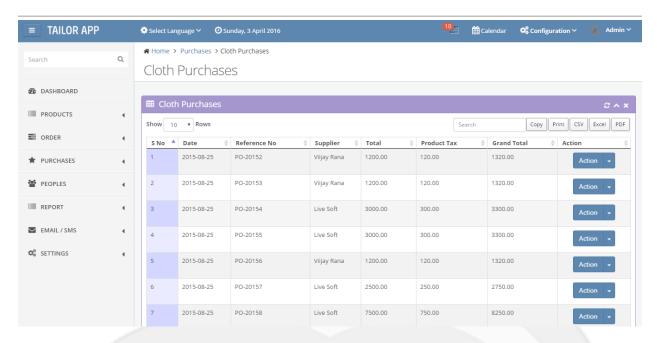

Products
- Cloth details
- Manage Customer Orders
- Track Order
- Order Payment
- Order Configuration
- Purchase Details
- Manage Employees, customers and suppliers
- Reports (Order report, Product alert, Purchase report, Worker report, transaction reports and etc)
- Email/SMS
- Settings





#### **DASHBOARD**







#### **CONFIGURATION**





### **MANAGE LANUGUAGES**



SITE CONFIGURATION





#### **SELECT LANGUAGES**



#### **PRODUCTS**











#### **CLOTH PRODUCTS**







### **ADD PURCHASE**





### User Guide



### **ORDER**











#### **EDIT ORDER**







**TRACK ORDER** 







### User Guide



#### **ORDER PAYMENT**









### User Guide



### **INVOICE**









### **PAYMENT**





### User Guide



### **ORDER CONFIGURATION**



#### **PURCHASES**









#### **EMPLOYEES INFO**







#### **CUSTOMERS**



#### **REPORT**



### User Guide



#### E-MAIL/ SMS







### **SETTINGS**





#### **CALENDAR**









### **Contact**

More details about Tailoring App or live demo, please contact us.

### **Coderobotics Studio.**,

No. 16, Officers Colony, First Main Road, Adambakkam, Chennai 600088, Tamil Nadu, INDIA.

E-mail: sasi@coderobotics.com

Mobile: (91)-99403 67824, (91)-85250 85119

Skype: coderobotics

WhatsApp: (91)-99403-67824
Website: www.coderobotics.com