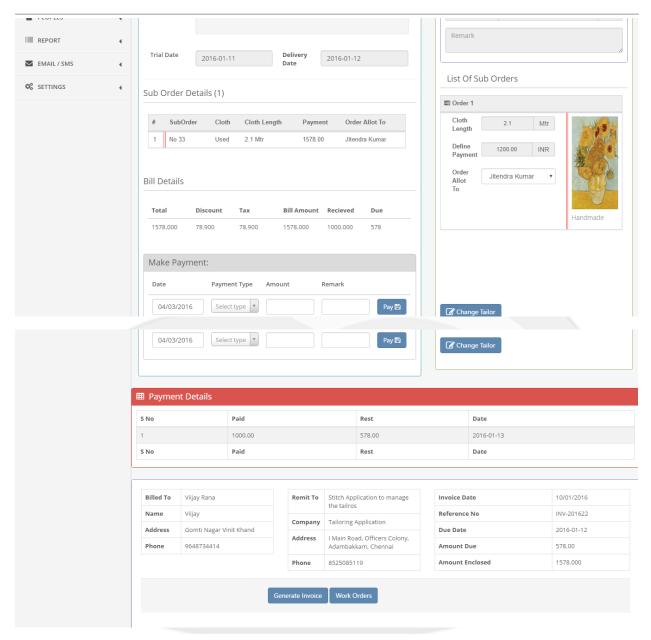

-Mail/ SMS. It supports multiple languages.

Tailoring App has two kinds of roles to login such as admin and tailor.



### 1 | ADMIN LOGIN

Admin user is able to manage complete details of following:

- Dashboard
- Products
- Cloth details
- Manage Customer Orders
- Track Order
- Order Payment
- Order Configuration
- Purchase Details
- Manage Employees, customers and suppliers
- Reports (Order report, Product alert, Purchase report, Worker report, transaction reports and etc)
- Email/SMS
- Settings





#### **DASHBOARD**







#### **CONFIGURATION**





### **MANAGE LANUGUAGES**



SITE CONFIGURATION





#### **SELECT LANGUAGES**



#### **PRODUCTS**











#### **CLOTH PRODUCTS**







### **ADD PURCHASE**





### User Guide



### **ORDER**











#### **EDIT ORDER**







**TRACK ORDER** 







### User Guide



#### **ORDER PAYMENT**









### User Guide



### **INVOICE**









### **PAYMENT**





### User Guide



### **ORDER CONFIGURATION**



#### **PURCHASES**









#### **EMPLOYEES INFO**







#### **CUSTOMERS**



#### **REPORT**



### User Guide



#### E-MAIL/ SMS







### **SETTINGS**





#### **CALENDAR**









### **Contact**

More details about Tailoring App or live demo, please contact us.

### **Coderobotics Studio.**,

No. 16, Officers Colony, First Main Road, Adambakkam, Chennai 600088, Tamil Nadu, INDIA.

E-mail: sasi@coderobotics.com

Mobile: (91)-99403 67824, (91)-85250 85119

Skype: coderobotics

WhatsApp: (91)-99403-67824
Website: www.coderobotics.com