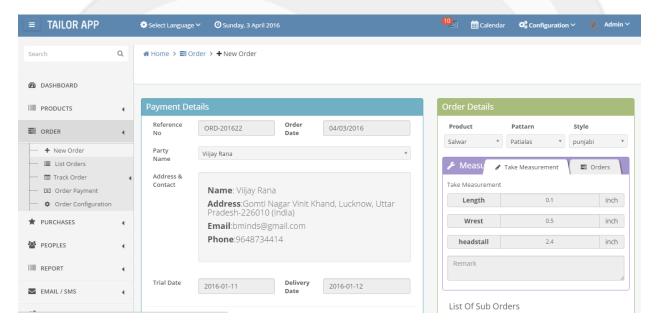

ia E-Mail/ SMS. It supports multiple languages.

Tailoring App has two kinds of roles to login such as admin and tailor.



### 1 | ADMIN LOGIN

Admin user is able to manage complete details of following:

- Dashboard
- Products
- Cloth details
- Manage Customer Orders
- Track Order
- Order Payment
- Order Configuration
- Purchase Details
- Manage Employees, customers and suppliers
- Reports (Order report, Product alert, Purchase report, Worker report, transaction reports and etc)
- Email/SMS
- Settings





#### **DASHBOARD**







#### **CONFIGURATION**





### **MANAGE LANUGUAGES**



SITE CONFIGURATION





#### **SELECT LANGUAGES**



#### **PRODUCTS**











#### **CLOTH PRODUCTS**







### **ADD PURCHASE**





### User Guide



### **ORDER**











#### **EDIT ORDER**







**TRACK ORDER** 







### User Guide



#### **ORDER PAYMENT**









### User Guide



### **INVOICE**









### **PAYMENT**





### User Guide



### **ORDER CONFIGURATION**



#### **PURCHASES**









#### **EMPLOYEES INFO**







#### **CUSTOMERS**



#### **REPORT**



### User Guide



#### E-MAIL/ SMS







### **SETTINGS**





#### **CALENDAR**









### **Contact**

More details about Tailoring App or live demo, please contact us.

### **Coderobotics Studio.**,

No. 16, Officers Colony, First Main Road, Adambakkam, Chennai 600088, Tamil Nadu, INDIA.

E-mail: sasi@coderobotics.com

Mobile: (91)-99403 67824, (91)-85250 85119

Skype: coderobotics

WhatsApp: (91)-99403-67824
Website: www.coderobotics.com