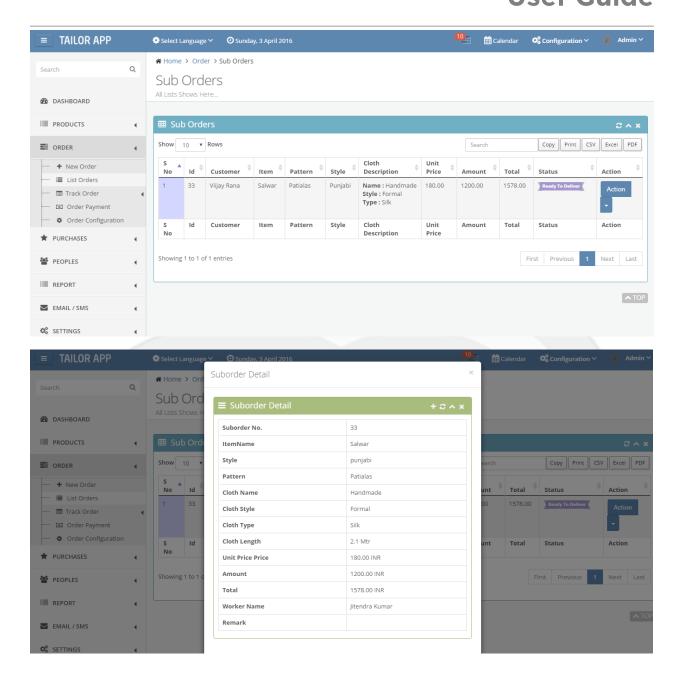

r orders, delivery status via E-Mail/ SMS. It supports multiple languages.

Tailoring App has two kinds of roles to login such as admin and tailor.



### 1 | ADMIN LOGIN

Admin user is able to manage complete details of following:

- Dashboard
- Products
- Cloth details
- Manage Customer Orders
- Track Order
- Order Payment
- Order Configuration
- Purchase Details
- Manage Employees, customers and suppliers
- Reports (Order report, Product alert, Purchase report, Worker report, transaction reports and etc)
- Email/SMS
- Settings





#### **DASHBOARD**







#### **CONFIGURATION**





### **MANAGE LANUGUAGES**



SITE CONFIGURATION





#### **SELECT LANGUAGES**



#### **PRODUCTS**











#### **CLOTH PRODUCTS**







### **ADD PURCHASE**





### User Guide



### **ORDER**











#### **EDIT ORDER**







**TRACK ORDER** 







### User Guide



#### **ORDER PAYMENT**









### User Guide



### **INVOICE**









### **PAYMENT**





### User Guide



### **ORDER CONFIGURATION**



#### **PURCHASES**









#### **EMPLOYEES INFO**







#### **CUSTOMERS**



#### **REPORT**



### User Guide



#### E-MAIL/ SMS







### **SETTINGS**





#### **CALENDAR**









### **Contact**

More details about Tailoring App or live demo, please contact us.

### **Coderobotics Studio.**,

No. 16, Officers Colony, First Main Road, Adambakkam, Chennai 600088, Tamil Nadu, INDIA.

E-mail: sasi@coderobotics.com

Mobile: (91)-99403 67824, (91)-85250 85119

Skype: coderobotics

WhatsApp: (91)-99403-67824
Website: www.coderobotics.com