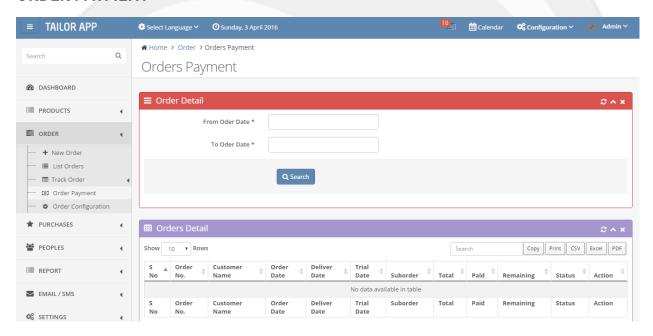

inds of roles to login such as admin and tailor.



### 1 | ADMIN LOGIN

Admin user is able to manage complete details of following:

- Dashboard
- Products
- Cloth details
- Manage Customer Orders
- Track Order
- Order Payment
- Order Configuration
- Purchase Details
- Manage Employees, customers and suppliers
- Reports (Order report, Product alert, Purchase report, Worker report, transaction reports and etc)
- Email/SMS
- Settings





#### **DASHBOARD**







#### **CONFIGURATION**





### **MANAGE LANUGUAGES**



SITE CONFIGURATION





#### **SELECT LANGUAGES**



#### **PRODUCTS**











#### **CLOTH PRODUCTS**







### **ADD PURCHASE**





### User Guide



### **ORDER**











#### **EDIT ORDER**







**TRACK ORDER** 







### User Guide



#### **ORDER PAYMENT**









### User Guide



### **INVOICE**









### **PAYMENT**





### User Guide



### **ORDER CONFIGURATION**



#### **PURCHASES**









#### **EMPLOYEES INFO**







#### **CUSTOMERS**



#### **REPORT**



### User Guide



#### E-MAIL/ SMS







### **SETTINGS**





#### **CALENDAR**









### **Contact**

More details about Tailoring App or live demo, please contact us.

### **Coderobotics Studio.**,

No. 16, Officers Colony, First Main Road, Adambakkam, Chennai 600088, Tamil Nadu, INDIA.

E-mail: sasi@coderobotics.com

Mobile: (91)-99403 67824, (91)-85250 85119

Skype: coderobotics

WhatsApp: (91)-99403-67824
Website: www.coderobotics.com