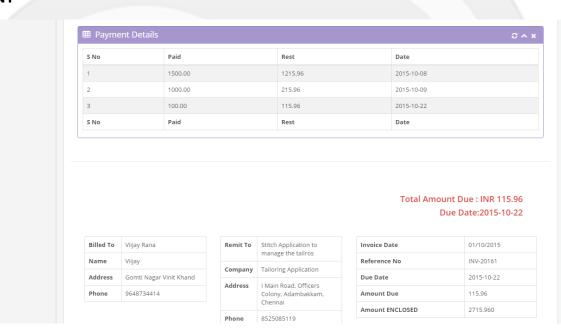

GIN

Admin user is able to manage complete details of following:

- Dashboard
- Products
- Cloth details
- Manage Customer Orders
- Track Order
- Order Payment
- Order Configuration
- Purchase Details
- Manage Employees, customers and suppliers
- Reports (Order report, Product alert, Purchase report, Worker report, transaction reports and etc)
- Email/SMS
- Settings





#### **DASHBOARD**







#### **CONFIGURATION**





### **MANAGE LANUGUAGES**



SITE CONFIGURATION





#### **SELECT LANGUAGES**



#### **PRODUCTS**











#### **CLOTH PRODUCTS**







### **ADD PURCHASE**





### User Guide



### **ORDER**











#### **EDIT ORDER**







**TRACK ORDER** 







### User Guide



#### **ORDER PAYMENT**









### User Guide



### **INVOICE**









### **PAYMENT**





### User Guide



### **ORDER CONFIGURATION**



#### **PURCHASES**









#### **EMPLOYEES INFO**







#### **CUSTOMERS**



#### **REPORT**



### User Guide



#### E-MAIL/ SMS







### **SETTINGS**





#### **CALENDAR**









### **Contact**

More details about Tailoring App or live demo, please contact us.

### **Coderobotics Studio.**,

No. 16, Officers Colony, First Main Road, Adambakkam, Chennai 600088, Tamil Nadu, INDIA.

E-mail: sasi@coderobotics.com

Mobile: (91)-99403 67824, (91)-85250 85119

Skype: coderobotics

WhatsApp: (91)-99403-67824
Website: www.coderobotics.com