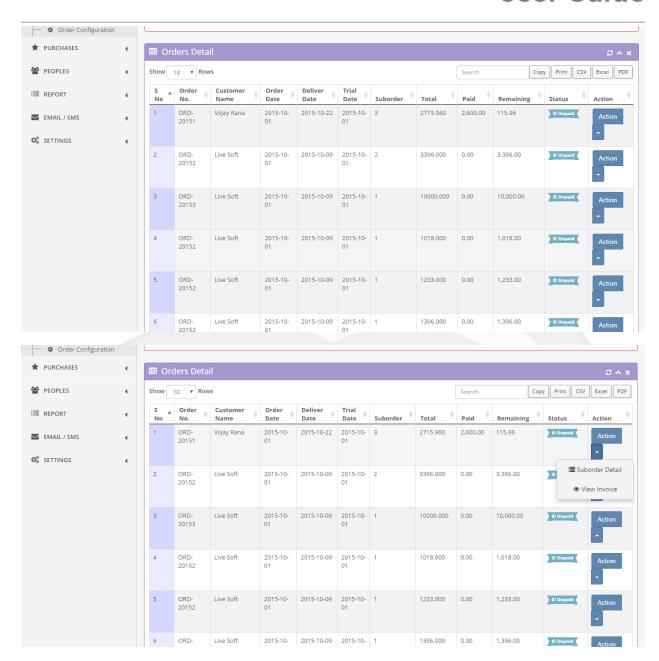

uch as admin and tailor.



### 1 | ADMIN LOGIN

Admin user is able to manage complete details of following:

- Dashboard
- Products
- Cloth details
- Manage Customer Orders
- Track Order
- Order Payment
- Order Configuration
- Purchase Details
- Manage Employees, customers and suppliers
- Reports (Order report, Product alert, Purchase report, Worker report, transaction reports and etc)
- Email/SMS
- Settings





#### **DASHBOARD**







#### **CONFIGURATION**





### **MANAGE LANUGUAGES**



SITE CONFIGURATION





#### **SELECT LANGUAGES**



#### **PRODUCTS**











#### **CLOTH PRODUCTS**







### **ADD PURCHASE**





### User Guide



### **ORDER**











#### **EDIT ORDER**







**TRACK ORDER** 







### User Guide



#### **ORDER PAYMENT**









### User Guide



### **INVOICE**









### **PAYMENT**





### User Guide



### **ORDER CONFIGURATION**



#### **PURCHASES**









#### **EMPLOYEES INFO**







#### **CUSTOMERS**



#### **REPORT**



### User Guide



#### E-MAIL/ SMS







### **SETTINGS**





#### **CALENDAR**









### **Contact**

More details about Tailoring App or live demo, please contact us.

### **Coderobotics Studio.**,

No. 16, Officers Colony, First Main Road, Adambakkam, Chennai 600088, Tamil Nadu, INDIA.

E-mail: sasi@coderobotics.com

Mobile: (91)-99403 67824, (91)-85250 85119

Skype: coderobotics

WhatsApp: (91)-99403-67824
Website: www.coderobotics.com