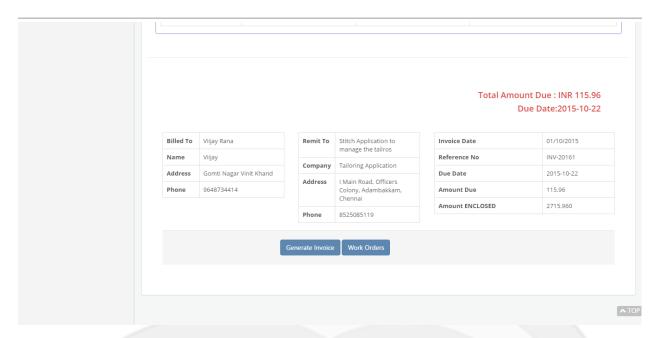

ble to manage complete details of following:

- Dashboard
- Products
- Cloth details
- Manage Customer Orders
- Track Order
- Order Payment
- Order Configuration
- Purchase Details
- Manage Employees, customers and suppliers
- Reports (Order report, Product alert, Purchase report, Worker report, transaction reports and etc)
- Email/SMS
- Settings





#### **DASHBOARD**







#### **CONFIGURATION**





### **MANAGE LANUGUAGES**



SITE CONFIGURATION





#### **SELECT LANGUAGES**



#### **PRODUCTS**











#### **CLOTH PRODUCTS**







### **ADD PURCHASE**





### User Guide



### **ORDER**











#### **EDIT ORDER**







**TRACK ORDER** 







### User Guide



#### **ORDER PAYMENT**









### User Guide



### **INVOICE**









### **PAYMENT**





### User Guide



### **ORDER CONFIGURATION**



#### **PURCHASES**









#### **EMPLOYEES INFO**







#### **CUSTOMERS**



#### **REPORT**



### User Guide



#### E-MAIL/ SMS







### **SETTINGS**





#### **CALENDAR**









### **Contact**

More details about Tailoring App or live demo, please contact us.

### **Coderobotics Studio.**,

No. 16, Officers Colony, First Main Road, Adambakkam, Chennai 600088, Tamil Nadu, INDIA.

E-mail: sasi@coderobotics.com

Mobile: (91)-99403 67824, (91)-85250 85119

Skype: coderobotics

WhatsApp: (91)-99403-67824
Website: www.coderobotics.com