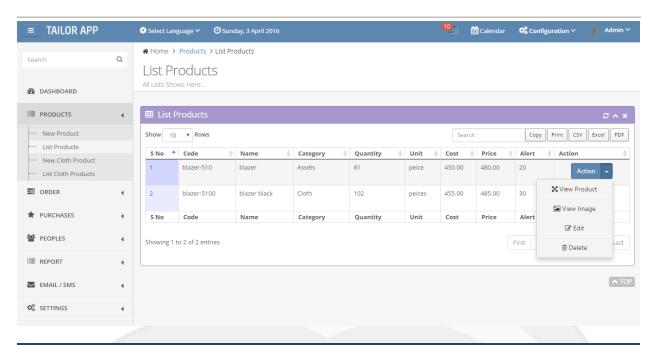

ents and their references from them. Tailoring App is sending notifications to the customer about their orders, delivery status via E-Mail/ SMS. It supports multiple languages.

Tailoring App has two kinds of roles to login such as admin and tailor.



### 1 | ADMIN LOGIN

Admin user is able to manage complete details of following:

- Dashboard
- Products
- Cloth details
- Manage Customer Orders
- Track Order
- Order Payment
- Order Configuration
- Purchase Details
- Manage Employees, customers and suppliers
- Reports (Order report, Product alert, Purchase report, Worker report, transaction reports and etc)
- Email/SMS
- Settings





#### **DASHBOARD**







#### **CONFIGURATION**





### **MANAGE LANUGUAGES**



SITE CONFIGURATION





#### **SELECT LANGUAGES**



#### **PRODUCTS**











#### **CLOTH PRODUCTS**







### **ADD PURCHASE**





### User Guide



### **ORDER**











#### **EDIT ORDER**







**TRACK ORDER** 







### User Guide



#### **ORDER PAYMENT**









### User Guide



### **INVOICE**









### **PAYMENT**





### User Guide



### **ORDER CONFIGURATION**



#### **PURCHASES**









#### **EMPLOYEES INFO**







#### **CUSTOMERS**



#### **REPORT**



### User Guide



#### E-MAIL/ SMS







### **SETTINGS**





#### **CALENDAR**









### **Contact**

More details about Tailoring App or live demo, please contact us.

### **Coderobotics Studio.**,

No. 16, Officers Colony, First Main Road, Adambakkam, Chennai 600088, Tamil Nadu, INDIA.

E-mail: sasi@coderobotics.com

Mobile: (91)-99403 67824, (91)-85250 85119

Skype: