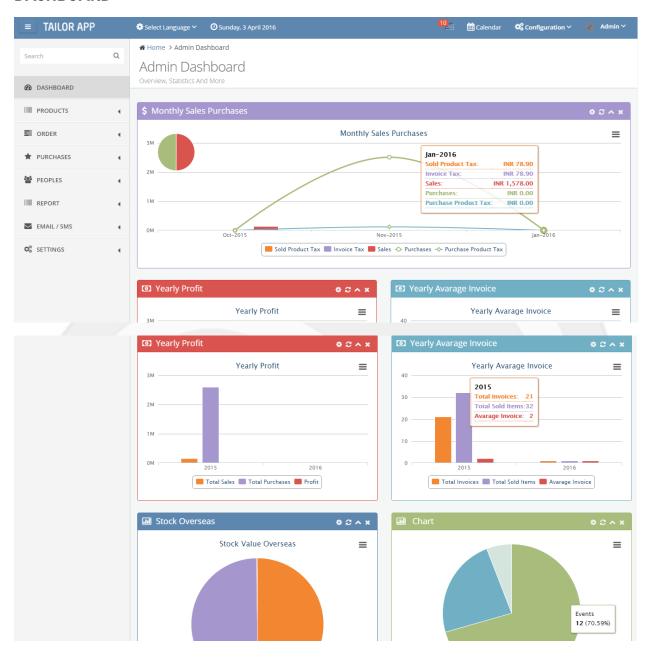

for the tailors and the fashion designers to help them to keep the database of their clients and their orders, measurements styles, payments and their references from them. Tailoring App is sending notifications to the customer about their orders, delivery status via E-Mail/ SMS. It supports multiple languages.

Tailoring App has two kinds of roles to login such as admin and tailor.



### 1 | ADMIN LOGIN

Admin user is able to manage complete details of following:

- Dashboard
- Products
- Cloth details
- Manage Customer Orders
- Track Order
- Order Payment
- Order Configuration
- Purchase Details
- Manage Employees, customers and suppliers
- Reports (Order report, Product alert, Purchase report, Worker report, transaction reports and etc)
- Email/SMS
- Settings





#### **DASHBOARD**







#### **CONFIGURATION**





### **MANAGE LANUGUAGES**



SITE CONFIGURATION





#### **SELECT LANGUAGES**



#### **PRODUCTS**











#### **CLOTH PRODUCTS**







### **ADD PURCHASE**





### User Guide



### **ORDER**











#### **EDIT ORDER**







**TRACK ORDER** 







### User Guide



#### **ORDER PAYMENT**









### User Guide



### **INVOICE**









### **PAYMENT**





### User Guide



### **ORDER CONFIGURATION**



#### **PURCHASES**









#### **EMPLOYEES INFO**







#### **CUSTOMERS**



#### **REPORT**



### User Guide



#### E-MAIL/ SMS







### **SETTINGS**





#### **CALENDAR**









### **Contact**

More details about Tailoring App or live demo, please contact us.

### **Coderobotics Studio.**,

No. 16, Officers Colony, First Main