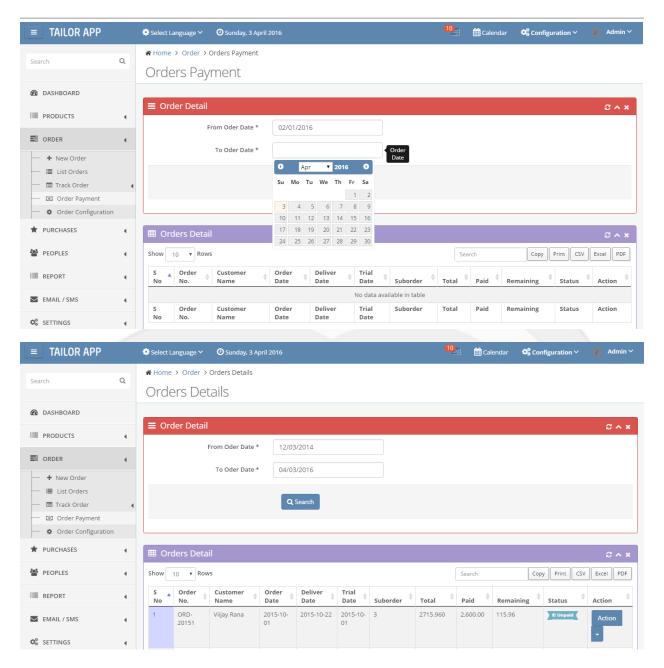

of roles to login such as admin and tailor.



### 1 | ADMIN LOGIN

Admin user is able to manage complete details of following:

- Dashboard
- Products
- Cloth details
- Manage Customer Orders
- Track Order
- Order Payment
- Order Configuration
- Purchase Details
- Manage Employees, customers and suppliers
- Reports (Order report, Product alert, Purchase report, Worker report, transaction reports and etc)
- Email/SMS
- Settings





#### **DASHBOARD**







#### **CONFIGURATION**





### **MANAGE LANUGUAGES**



SITE CONFIGURATION





#### **SELECT LANGUAGES**



#### **PRODUCTS**











#### **CLOTH PRODUCTS**







### **ADD PURCHASE**





### User Guide



### **ORDER**











#### **EDIT ORDER**







**TRACK ORDER** 







### User Guide



#### **ORDER PAYMENT**









### User Guide



### **INVOICE**









### **PAYMENT**





### User Guide



### **ORDER CONFIGURATION**



#### **PURCHASES**









#### **EMPLOYEES INFO**







#### **CUSTOMERS**



#### **REPORT**



### User Guide



#### E-MAIL/ SMS







### **SETTINGS**





#### **CALENDAR**









### **Contact**

More details about Tailoring App or live demo, please contact us.

### **Coderobotics Studio.**,

No. 16, Officers Colony, First Main Road, Adambakkam, Chennai 600088, Tamil Nadu, INDIA.

E-mail: sasi@coderobotics.com

Mobile: (91)-99403 67824, (91)-85250 85119

Skype: coderobotics

WhatsApp: (91)-99403-67824
Website: www.coderobotics.com