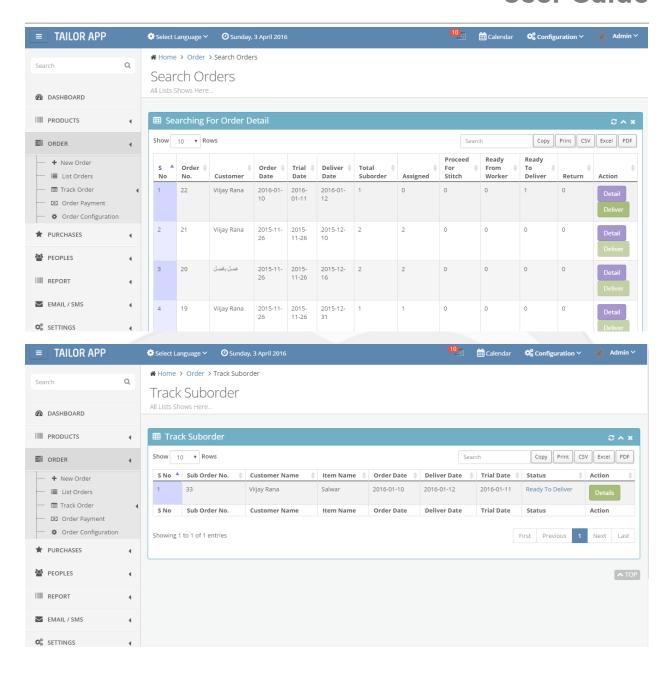

s multiple languages.

Tailoring App has two kinds of roles to login such as admin and tailor.



### 1 | ADMIN LOGIN

Admin user is able to manage complete details of following:

- Dashboard
- Products
- Cloth details
- Manage Customer Orders
- Track Order
- Order Payment
- Order Configuration
- Purchase Details
- Manage Employees, customers and suppliers
- Reports (Order report, Product alert, Purchase report, Worker report, transaction reports and etc)
- Email/SMS
- Settings





#### **DASHBOARD**







#### **CONFIGURATION**





### **MANAGE LANUGUAGES**



SITE CONFIGURATION





#### **SELECT LANGUAGES**



#### **PRODUCTS**











#### **CLOTH PRODUCTS**







### **ADD PURCHASE**





### User Guide



### **ORDER**











#### **EDIT ORDER**







**TRACK ORDER** 







### User Guide



#### **ORDER PAYMENT**









### User Guide



### **INVOICE**









### **PAYMENT**





### User Guide



### **ORDER CONFIGURATION**



#### **PURCHASES**









#### **EMPLOYEES INFO**







#### **CUSTOMERS**



#### **REPORT**



### User Guide



#### E-MAIL/ SMS







### **SETTINGS**





#### **CALENDAR**









### **Contact**

More details about Tailoring App or live demo, please contact us.

### **Coderobotics Studio.**,

No. 16, Officers Colony, First Main Road, Adambakkam, Chennai 600088, Tamil Nadu, INDIA.

E-mail: sasi@coderobotics.com

Mobile: (91)-99403 67824, (91)-85250 85119

Skype: coderobotics

WhatsApp: (91)-99403-67824
Website: www.coderobotics.com