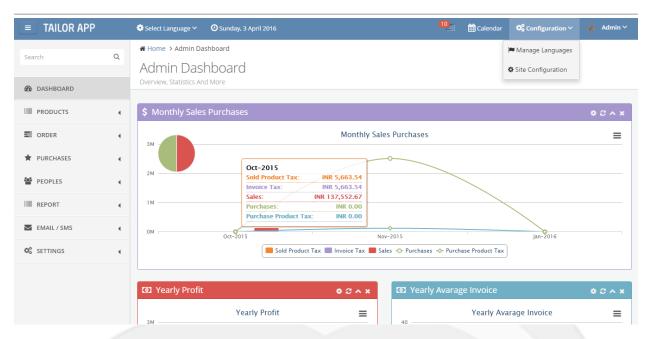

designers to help them to keep the database of their clients and their orders, measurements styles, payments and their references from them. Tailoring App is sending notifications to the customer about their orders, delivery status via E-Mail/ SMS. It supports multiple languages.

Tailoring App has two kinds of roles to login such as admin and tailor.



### 1 | ADMIN LOGIN

Admin user is able to manage complete details of following:

- Dashboard
- Products
- Cloth details
- Manage Customer Orders
- Track Order
- Order Payment
- Order Configuration
- Purchase Details
- Manage Employees, customers and suppliers
- Reports (Order report, Product alert, Purchase report, Worker report, transaction reports and etc)
- Email/SMS
- Settings





#### **DASHBOARD**







#### **CONFIGURATION**





### **MANAGE LANUGUAGES**



SITE CONFIGURATION





#### **SELECT LANGUAGES**



#### **PRODUCTS**











#### **CLOTH PRODUCTS**







### **ADD PURCHASE**





### User Guide



### **ORDER**











#### **EDIT ORDER**







**TRACK ORDER** 







### User Guide



#### **ORDER PAYMENT**









### User Guide



### **INVOICE**









### **PAYMENT**





### User Guide



### **ORDER CONFIGURATION**



#### **PURCHASES**









#### **EMPLOYEES INFO**







#### **CUSTOMERS**



#### **REPORT**



### User Guide



#### E-MAIL/ SMS







### **SETTINGS**





#### **CALENDAR**









### **Contact**

More details about Tailoring App or live demo, please contact us.

### **Coderobotics Studio.**,

No. 16, Officers Colony, First Main Road, Adambakkam, Chennai 60008